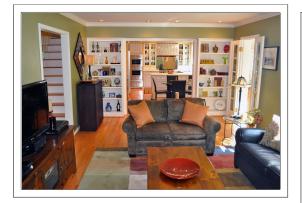

## Formal living room with fireplace

Bright and cheery updated kitchen with eating-area

Fabulous windowed family room with spectacular view of yard

Spacious formal dining room

Sophisticated master suite with private bath