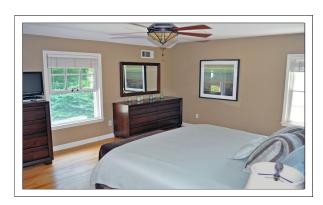

| Approx. Sq Ft: | 2,928 per Appraisal | Bedrooms:       | 4             |
|----------------|---------------------|-----------------|---------------|
| Lot Size:      | 100 x 151.28        | Bathrooms:      | 2.1           |
| Year Built:    | 1955                | Master Bedroom: | 17 x 14 (2nd) |
| Summer Taxes:  | \$ 6,544.36 (13)    | Bedroom #2:     | 15 x 16 (2nd) |
| Winter Taxes:  | \$ 3,956.96 ('12)   | Bedroom #3:     | 14 x 13 (2nd) |
| Total Taxes:   | \$ 10,501.32        | Bedroom #4:     | 13 x 13 (2nd) |
| Garage:        | 2.5 car attached    | Living Room:    | 23 x 14       |
| Heating:       | GFA                 | Dining Area:    | 13 x 13       |
| Conditioning:  | Central             | Kitchen:        | 18 x13        |
| Water Heater:  | Rinnai Tankless     | Library/Den:    | 13 x 13       |
|                |                     | Family Room:    | 16 x 11       |
|                |                     |                 |               |