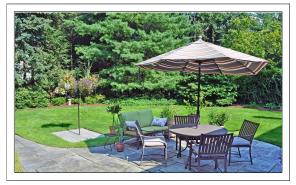

Sophisticated Master Suite featuring private bath with European style soaking tub.

Family room off the rear featuring heated floor and view of amazing private professionally landscaped yard, patio and custom built gazebo, featuring built-in beverage cooler!