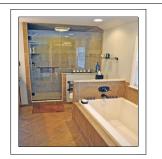

Sophisticated Master Suite featuring private bath with European style soaking tub.

Family room off the rear featuring heated floor and view of amazing private professionally landscaped yard, patio and custom built gazebo, featuring built-in beverage cooler!